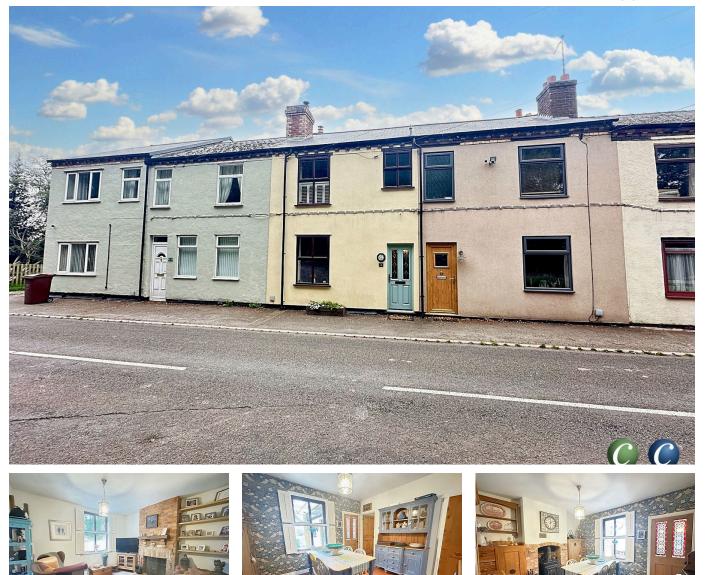

## Sheepwash Row, Rugeley, WS15 2UX

£259,950

2 1 22

\*\* ONLINE VIRTUAL TOUR AVAILABLE ON THIS PROPERTY - why not take a peek before booking a viewing\*\*

## **Key Features**

- SOUGHT AFTER LOCATION
- TRADITIONAL MID TERRACED COTTAGE
- TWO RECEPTION ROOMS
- CLOAKROOM/ UTILITY ROOM
- OFF ROAD PARKING TO REAR

- SET WITHIN THE HEART OF CANNOCK CHASE
- TWO BEDROOMS
- KITCHEN
- LARGE REAR GARDEN
- VIEWING ESSENTIAL